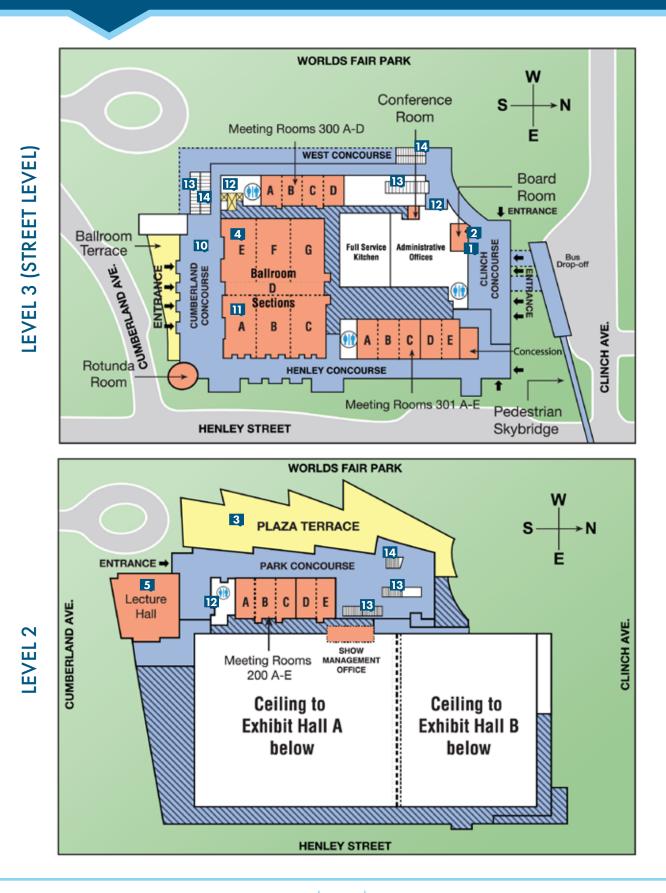

## **CONFERENCE MAP**

#### **KEY PLACES TO KNOW**

- 1. Welcome Desk
- 2. [NEW!] ARVC Store
- 3. Welcome Reception
- 4. Ballroom E
- 5. Lecture Hall
- 6. Expo Hall Entrance
- 7. ARVC Booth
- 8. [NEW!] Campfire Session Stage

- 9. Attendee Lounge, sponsored by the ARVC Young Professionals
- 10. Cumberland Concourse
- 11. Ballroom A
- 12. Elevators
- 13. Escalators
- 14. Stairs