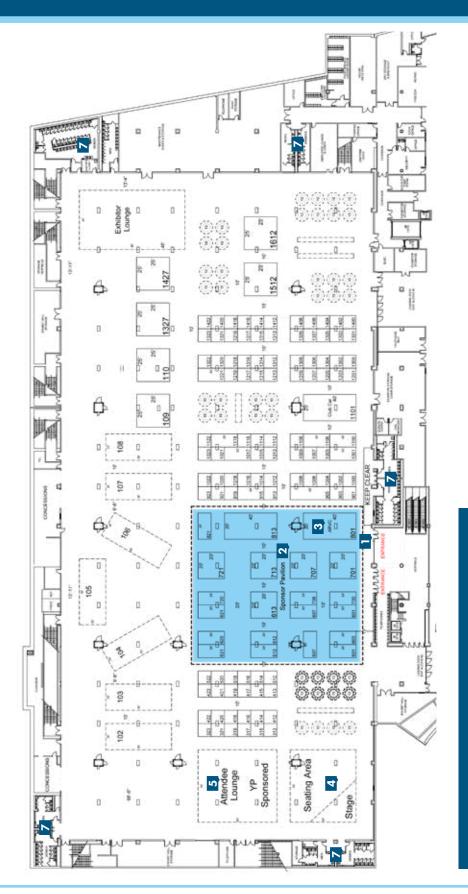

## **CONFERENCE MAP**

#### **KEY PLACES TO KNOW**

- 1. Welcome Desk
- 2. [NEW!] ARVC Store
- 3. Welcome Reception
- 4. Ballroom E
- 5. Lecture Hall
- 6. Expo Hall Entrance
- 7. ARVC Booth
- 8. [NEW!] Campfire Session Stage

- 9. Attendee Lounge, sponsored by the ARVC Young Professionals
- 10. Cumberland Concourse
- 11. Ballroom A
- 12. Elevators
- 13. Escalators
- 14. Stairs