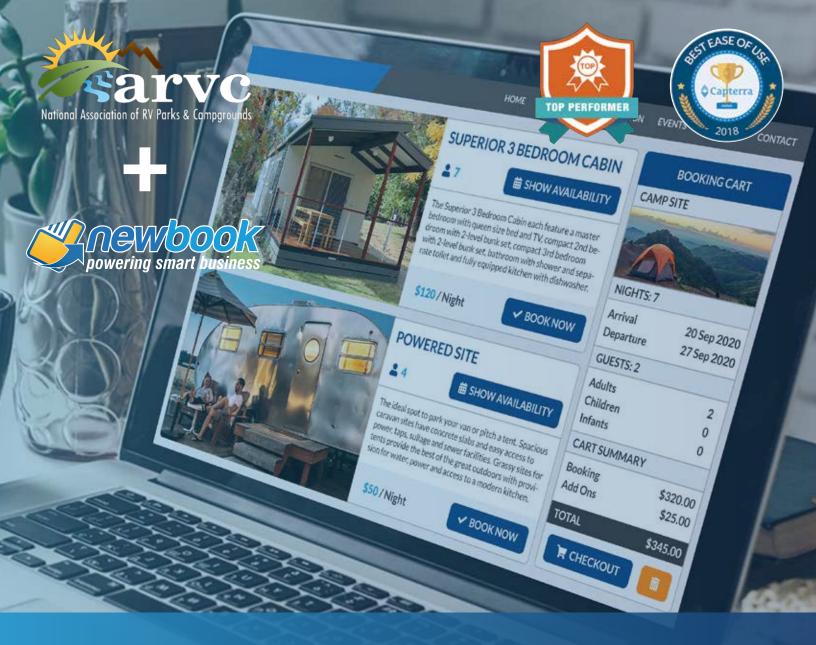

#### Welcome Reception, sponsored by NewBook

WHEN: MONDAY, NOVEMBER 4TH | TIME: 5:30 PM - 7:30 PM | WHERE: PLAZA TERRACE (Rain out Location: Cumberland Concourse) Join us Monday evening to kick off the exciting week of learning and networking in a fun and social environment. Connect with old friends and meet a few new ones over light snacks and drinks brought to you by NewBook.