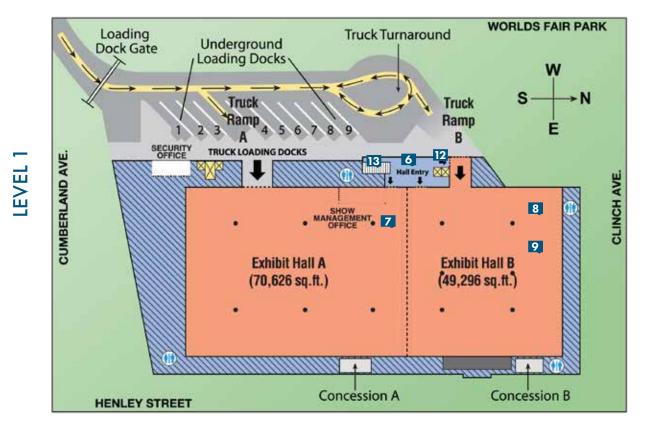

## **CONFERENCE MAP**

#### **KEY PLACES TO KNOW**

- 1. Welcome Desk
- 2. [NEW!] ARVC Store
- 3. Welcome Reception
- 4. Ballroom E
- 5. Lecture Hall
- 6. Expo Hall Entrance
- 7. ARVC Booth
- 8. [NEW!] Campfire Session Stage

- 9. Attendee Lounge, sponsored by the ARVC Young Professionals
- 10. Cumberland Concourse
- 11. Ballroom A
- 12. Elevators
- 13. Escalators
- 14. Stairs