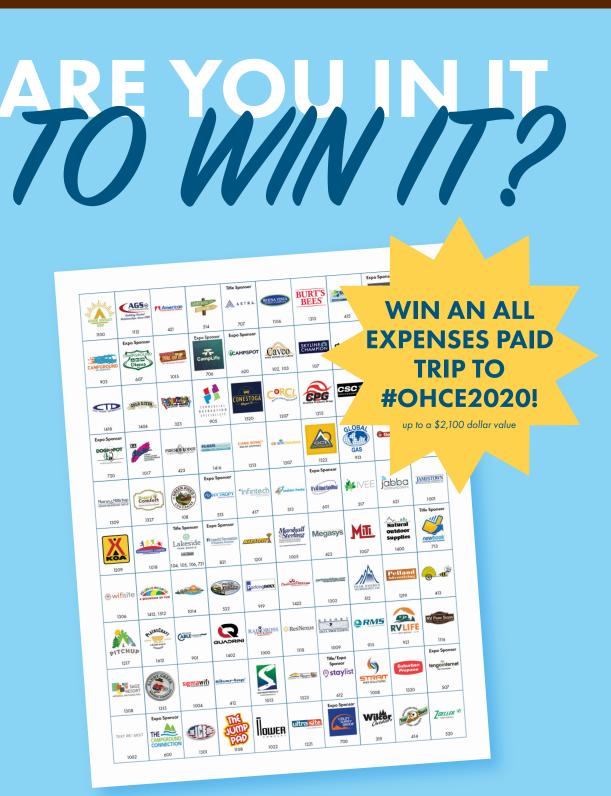

#### SOLUTION SPOTTER GAMECARD

This year we've created a fun way to engage, have fun and win fabulous prizes at OHCE! On pg 65 you'll find the "Solution Spotter Gamecard". Throughout the conference, you'll have the opportunity to complete activities and network with attendees, exhibitors and the ARVC team. Answer trivia or complete an activity to collect entries into a drawing to win prizes. On the Expo floor, collect a sticker from each of the exhibitors on the game card, and for every 10 stickers you collect you'll get another entry in the drawing. Questions about the game? Visit the Welcome Desk on the Clinch Concourse.

More ways to win! We've hidden an image of an RV on three pages of this program. Can you find them? When you do, write the page numbers on your Solution Spotter Gamecard and you'll receive bonus entries into the drawing—five (5) to be exact. The RV image looks exactly like this 😱 . The size and color have not been altered. Happy hunting!

Rules: Submit your game card to the ARVC booth (# 801) in the Sponsor Pavilion before 4 pm Thursday to enter. Winners will be announced during the ARVC Awards of Excellence Dinner and After Party Thursday night. Winners must be present to collect their prize.

Prizes include: One all expense paid trip to OHCE2020 (up to \$2,100 value); One full registration to OHCE2020 with an Add-On Experience of winner's choice (\$795 value); One full registration to OHCE2020 (\$495 value); 50% off a full registration to OHCE2020 (\$247 value); and a free online registration to NFPA 1194 (\$299 value).