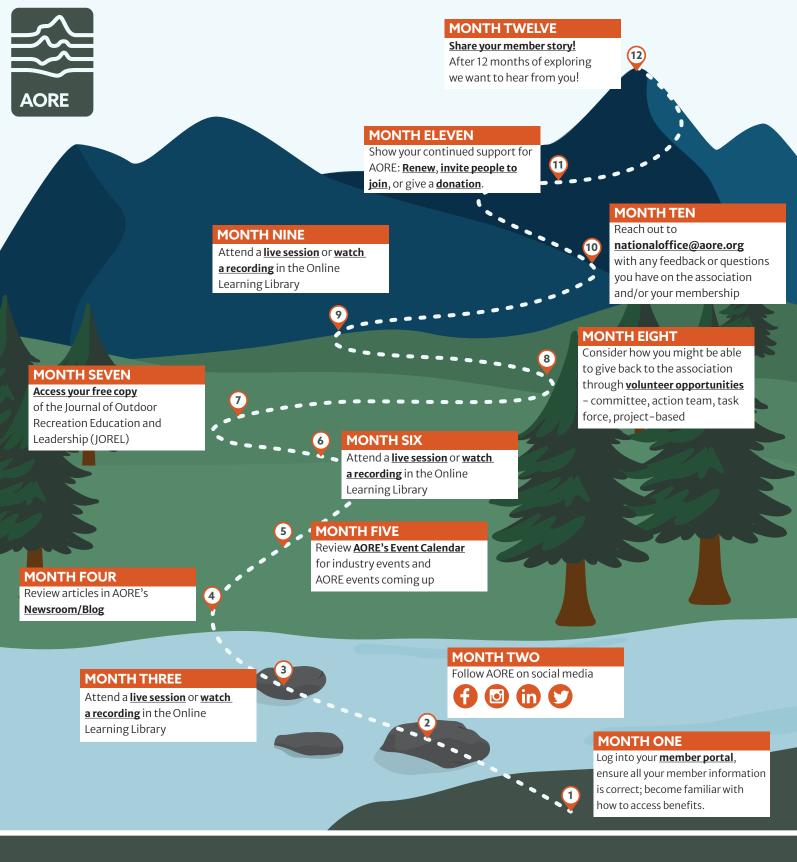

## Member Journey of Engagement

## MAXIMIZE YOUR MEMBERSHIP

Team AORE is excited to watch you grow your career and network within the outdoor recreation and education space! We believe that you are the best person to advocate for yourself. Take the journey to become the most engaged member possible! Here is a checklist of items we recommend you do for growth. Complete them all and win a prize!

| ·                                                                                                                  |                                                                                                                                                                                            |
|--------------------------------------------------------------------------------------------------------------------|--------------------------------------------------------------------------------------------------------------------------------------------------------------------------------------------|
| MONTH ONE                                                                                                          | MONTH SEVEN                                                                                                                                                                                |
| Log into member portal  Ensure all your member information is correct  Become familiar with how to access benefits | Access your free copy of the Journal of Outdoor<br>Recreation Education and Leadership (JOREL)                                                                                             |
| 10NTH TWO                                                                                                          | MONTH EIGHT                                                                                                                                                                                |
| Follow AORE on social media                                                                                        | Consider how you might be able to give back to the association through volunteer opportunities - committee, action team, task force, project-based                                         |
| MONTH THREE                                                                                                        | MONTH NINE                                                                                                                                                                                 |
| Attend a live session or watch a recording in the Online Learning Library                                          | Attend a live session or watch a recording in the Online Learning Library                                                                                                                  |
| Session title, date, and time                                                                                      | Session title, date, and time                                                                                                                                                              |
| MONTH FOUR                                                                                                         | MONTH TEN                                                                                                                                                                                  |
| Review articles in AORE's Newsroom/Blog                                                                            | Reach out to <a href="mailto:nationaloffice@aore.org">nationaloffice@aore.org</a> with any feedback or questions you have on the association and/or your membership                        |
| MONTH FIVE                                                                                                         | MONTH ELEVEN                                                                                                                                                                               |
| Review AORE's Event Calendar for industry events and AORE events coming up                                         | Show your continued support for AORE:  Renew your membership Invite someone you know to join AORE or to attend an education session  Consider giving a donation or setting up a fundraiser |
| MONTH SIX                                                                                                          | MONTH TWELVE                                                                                                                                                                               |
| Attend a live session or watch a recording in the Online Learning Library                                          | Share your member story! After 12 months of learning and exploring the Association, we want to hear from you!                                                                              |
| Session title, date, and time                                                                                      |                                                                                                                                                                                            |